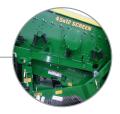

## SCREENBOX

High Energy 4.5' x 12' (1.37m x 3.66m) Screenbox with 10mm throw at 950RPM provides the most aggressive screening action in its class.

LARGE OPEN ENGINE BAY Allows easy access for service for minimal downtime.