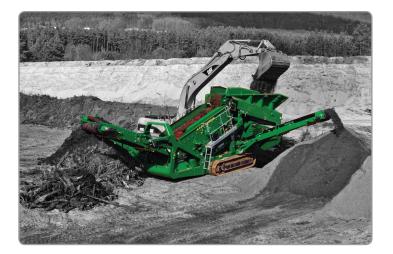

## **HIGH ENERGY DURABLE SCREENER**

The McCloskey<sup>™</sup> R105 High Energy Durable Screener provides the best solution for operators who don't require the capacity of the larger screener models.

Built around McCloskey International's highly productive High Energy Screenbox, the R105 has all the class leading features of the R-Range, such as high quality components, durability and reliability. Offering the highest stockpile and largest screening area in its class while meeting the European transport regulation width, the R105 represents the most cost effective productivity and quality on the market in a versatile and mobile package.

## SCREENBOX

High Energy 4.5' x 12' (1.37m x 3.66m) Screenbox with 10mm throw at 950RPM provides the most aggressive screening action in its class.

LARGE OPEN ENGINE BAY Allows easy access for service for minimal downtime.

OVERSIZE CONVEYOR Discharging oversize material at 11'-4" (3.45m), the 48" (1200mm) wide 3 ply belt allows for efficient stockpiling.

| TRANSPORT SIZE                     |
|------------------------------------|
| Compact transportation size is     |
| perfect for contractors looking fo |
| highly portable mobile screening.  |
|                                    |