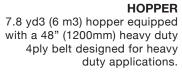

OVERSIZE CONVEYOR Discharging oversize material at 11'-4" (3.45m), the 48" (1200mm) wide 3 ply belt allows for efficient stockpiling.

| TRANSPORT SIZE                     |
|------------------------------------|
| Compact transportation size is     |
| perfect for contractors looking fo |
| highly portable mobile screening.  |
|                                    |